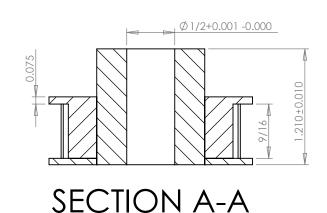

## Part Number: 16L050DF

**Part Description:** 

3/8" Pitch (L) Lexan Timing Belt Pulleys For Belts 1/2" Wide

Dimensions are in inches Tolerances: Fractional <u>+</u> 0.015

PROPRIETARY AND CONFIDENTIAL:

THE INFORMATION CONTAINED IN THIS DRAWING IS THE SOLE PROPERTY OF PUTNAM PRECISION MOLDING. ANY REPRODUCTION IN PART OR AS A WHOLE WITHOUT THE WRITTEN FERNISSION OF PUTNAM PRECISION MOLDING. SPROHIBITED. INFORMATION IN THIS DRAWING IS PROHIBED. INFORMATION IN THIS DRAWING IS PROVIDED FOR REFERENCE ONLY.