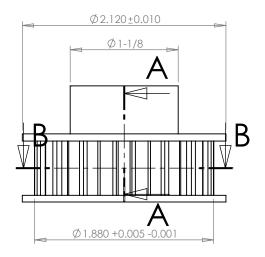

## Part Number: 16L050DF

**Part Description:** 

3/8" Pitch (L) Lexan Timing Belt Pulleys For Belts 1/2" Wide

Dimensions are in inches Tolerances: Fractional <u>+</u> 0.015

PROPRIETARY AND CONFIDENTIAL:

THE INFORMATION CONTAINED IN THIS DRAWING IS THE SOLE PROPERTY OF PUTNAM PRECISION MOLDING. ANY REPRODUCTION IN PART OR AS A WHOLE WITHOUT THE WRITTEN FERNISSION OF PUTNAM PRECISION MOLDING. SPROHIBITED. INFORMATION IN THIS DRAWING IS PROHIBED. INFORMATION IN THIS DRAWING IS PROVIDED FOR REFERENCE ONLY.