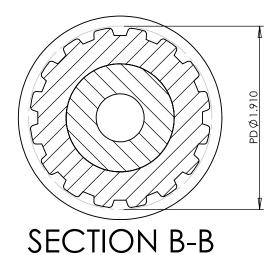

## Part Number: 16L050DF

**Part Description:** 

3/8" Pitch (L) Lexan Timing Belt Pulleys For Belts 1/2" Wide

Dimensions are in inches Tolerances: Fractional <u>+</u> 0.015

PROPRIETARY AND CONFIDENTIAL:

THE INFORMATION CONTAINED IN THIS DRAWING IS THE SOLE PROPERTY OF PUTNAM PRECISION MOLDING. ANY REPRODUCTION IN PART OR AS A WHOLE WITHOUT THE WRITTEN FERNISSION OF PUTNAM PRECISION MOLDING. SPROHIBITED. INFORMATION IN THIS DRAWING IS PROHIBED. INFORMATION IN THIS DRAWING IS PROVIDED FOR REFERENCE ONLY.